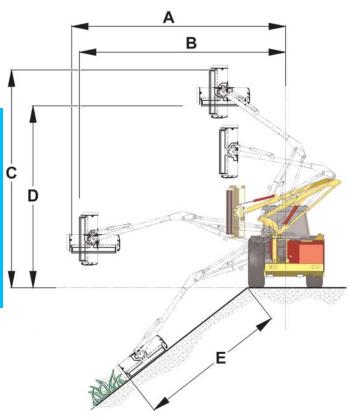

# **Cutting Dimensions**

| Model  | odel Side Reach |          | Vertical Reach |            | Downward Reach |
|--------|-----------------|----------|----------------|------------|----------------|
|        | Head            | Head     | Head           | Head       |                |
|        | Horizontal      | Vertical | Vertical       | Horizontal |                |
|        | Α               | В        | С              | D          | E              |
| 455 RI | 4.6m            | 4.2m     | 5.8m           | 4.8m       | 2.9m           |
| 400 RI | 4.0m            | 3.75m    | 4.35m          | 3.55m      | 2.1m           |
| 395 RI | 3.95m           | 3.7m     | 4.3m           | 3.5m       | 2.05m          |
| 315 RI | 3.2m            | 2.95m    | 3.5m           | 2.8m       | 1.3m           |
| FT30   | 3.1m            | 2.8m     | 3.4m           | 2.1m       | 1.8m           |
| FT25   | 2.7m            | 2.4m     | 2.9m           | 1.6m       | 1.45m          |