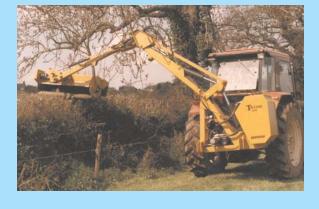

## **High Pivot Clear Reach Trimmer**

### Model 455 - 4.6m reach

- Parallel boom movement
- Safety breakback
- Double Skin Cutter Head 1.2m with roller and wire trap
- Cable or electronic switch controls
- High main pivot for over hedge reach
- Three point linkage mounted
- Suitable for 55hp tractor