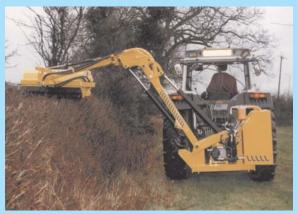

## **High Pivot Clear Reach Trimmer**

### Model 455 - 4.6m reach

- Parallel boom movement
- Safety breakback
- Double Skin Cutter Head 1.2m with roller and wire trap
- Cable or electronic switch controls
- High main pivot for over hedge reach
- Three point linkage mounted
- Suitable for 55hp tractor