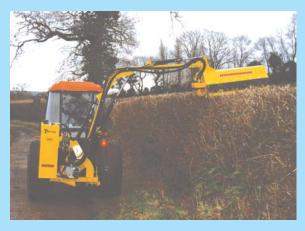

### Model 455 - 4.6m reach

- Parallel boom movement
- Safety breakback
- Double Skin Cutter Head 1.2m with roller and wire trap
- Cable or electronic switch controls
- High main pivot for over hedge reach
- Three point linkage mounted
- Suitable for 55hp tractor