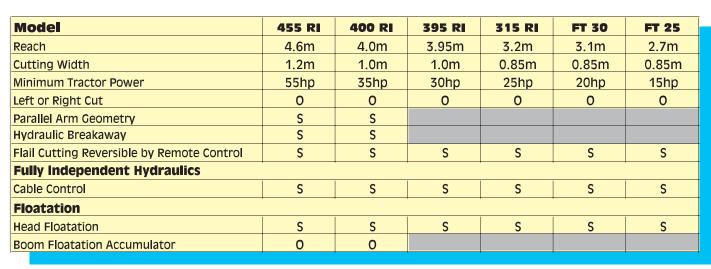

# **Cutting Dimensions**

| Model  | odel Side Reach |          | Vertical Reach |            | Downward Reach |
|--------|-----------------|----------|----------------|------------|----------------|
|        | Head            | Head     | Head           | Head       |                |
|        | Horizontal      | Vertical | Vertical       | Horizontal |                |
|        | Α               | В        | С              | D          | E              |
| 455 RI | 4.6m            | 4.2m     | 5.8m           | 4.8m       | 2.9m           |
| 400 RI | 4.0m            | 3.75m    | 4.35m          | 3.55m      | 2.1m           |
| 395 RI | 3.95m           | 3.7m     | 4.3m           | 3.5m       | 2.05m          |
| 315 RI | 3.2m            | 2.95m    | 3.5m           | 2.8m       | 1.3m           |
| FT30   | 3.1m            | 2.8m     | 3.4m           | 2.1m       | 1.8m           |
| FT25   | 2.7m            | 2.4m     | 2.9m           | 1.6m       | 1.45m          |