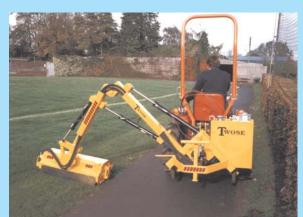

## **Compact Tractor Trimmer**

Model FT30 - 3.1m reach Model FT25 - 2.7m reach

- Cutting head width 0.85m
- Three cable control levers for easy working
- Three point linkage mounted
- Adjustable steel roller fitted to flail head
- Safety breakaway system
- Independent hydraulics
- Transport wheels for storing after use